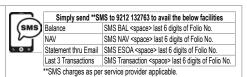

eipt of a notice from the Unit holder. It will terminate automatically if all Units are liquidated or withdrawn from the folio or pledged or upon receipt of notification of death of the first named Unit holder.
- Signature(s) should be as it appears on the Application Form in the same order and as per the mode of holding under the folio. In case the mode of holding is joint, all Unit holders are required to sign.
- 11. The Trustee / AMC reserves the right to change / modify the terms of the SWP.





Crescenzo, 7th Floor, G-Block, Bandra Kurla Complex, Mumbai - 400051, Maharashtra, India.

CIN no.- U65991MH2003PTC142972

Email Id- service@barodabnpparibasmf.in . Board line no.- 022 69209600 • Toll Free no.- 1800 2670 189 Fax no.- 022 69209 460/470 ⊕ Website URL- www.barodabnpparibasmf.in